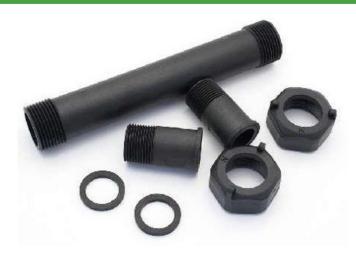

## **NextCentury ¾" Meter Couplings and Spacer Tubes**

## **Spacer Tube:**

- 1" diameter x 7.5"length
- Made out of PA66 + 33% GF
- Maximum working temperature is 194°F
- Maximum working pressure is 150 PSI

Images shown are NOT actual size (All measurements are in inches)

## **Meter Coupling:**

- Standard ¾"meter coupling
- NSF/ANSI/CAN 61 & NSF/ANSI 372 Certified by WQA
- Meter Coupling: Made out of PA66 + 33% GF
- Coupling Washer: Made out of EPDM-Q/SY JHC104003.17 - 2007
- Maximum working temperature is 194 °F