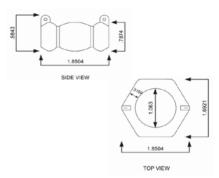

### NC-CS201 - Coupling Nut

#### NC-CS201 - Coupling Washer

## **Meter Coupling:**

- Standard ¾"meter coupling
- NSF/ANSI/CAN 61 & NSF/ANSI 372 Certified by WQA
- Meter Coupling: Made out of PA66 + 33% GF
- Coupling Washer: Made out of EPDM-Q/SY JHC104003.17 - 2007
- Maximum working temperature is 194 °F