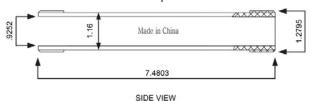

## **Spacer Tube:**

- 1" diameter x 7.5"length
- Made out of PA66 + 33% GF
- Maximum working temperature is 194°F
- Maximum working pressure is 150 PSI

Images shown are NOT actual size (All measurements are in inches)

#### NC-ST201 - Spacer Tube

**END VIEW** 

Due to updated regulations and product improvements, NextCentury Submetering Systems, LLC reserves the right to change the product specifications without notice.