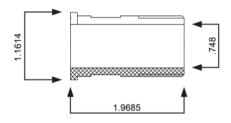

# NC-CS201 - Coupling Pipe

SIDE VIEW

## **Spacer Tube:**

- 1" diameter x 7.5"length
- Made out of PA66 + 33% GF
- Maximum working temperature is 194°F
- Maximum working pressure is 150 PSI

Images shown are NOT actual size (All measurements are in inches)