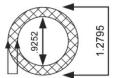

## **Spacer Tube:**

- 1" diameter x 7.5"length
- Made out of PA66 + 33% GF
- Maximum working temperature is 194°F
- Maximum working pressure is 150 PSI

Images shown are NOT actual size (All measurements are in inches)

#### NC-ST201 - Spacer Tube

**END VIEW** 

Due to updated regulations and product improvements, NextCentury Submetering Systems, LLC reserves the right to change the product specifications without notice.