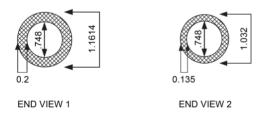

#### NC-ST201 - Spacer Tube

**END VIEW** 

Due to updated regulations and product improvements, NextCentury Submetering Systems, LLC reserves the right to change the product specifications without notice.

## **Spacer Tube:**

- 1" diameter x 7.5"length
- Made out of PA66 + 33% GF
- Maximum working temperature is 194°F
- Maximum working pressure is 150 PSI

Images shown are NOT actual size (All measurements are in inches)