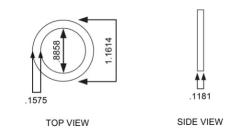

## **Meter Coupling:**

- Standard ¾"meter coupling
- NSF/ANSI/CAN 61 & NSF/ANSI 372 Certified by WQA
- Meter Coupling: Made out of PA66 + 33% GF
- Coupling Washer: Made out of EPDM-Q/SY JHC104003.17 - 2007
- Maximum working temperature is 194 °F

#### NC-CS201 - Coupling Washer