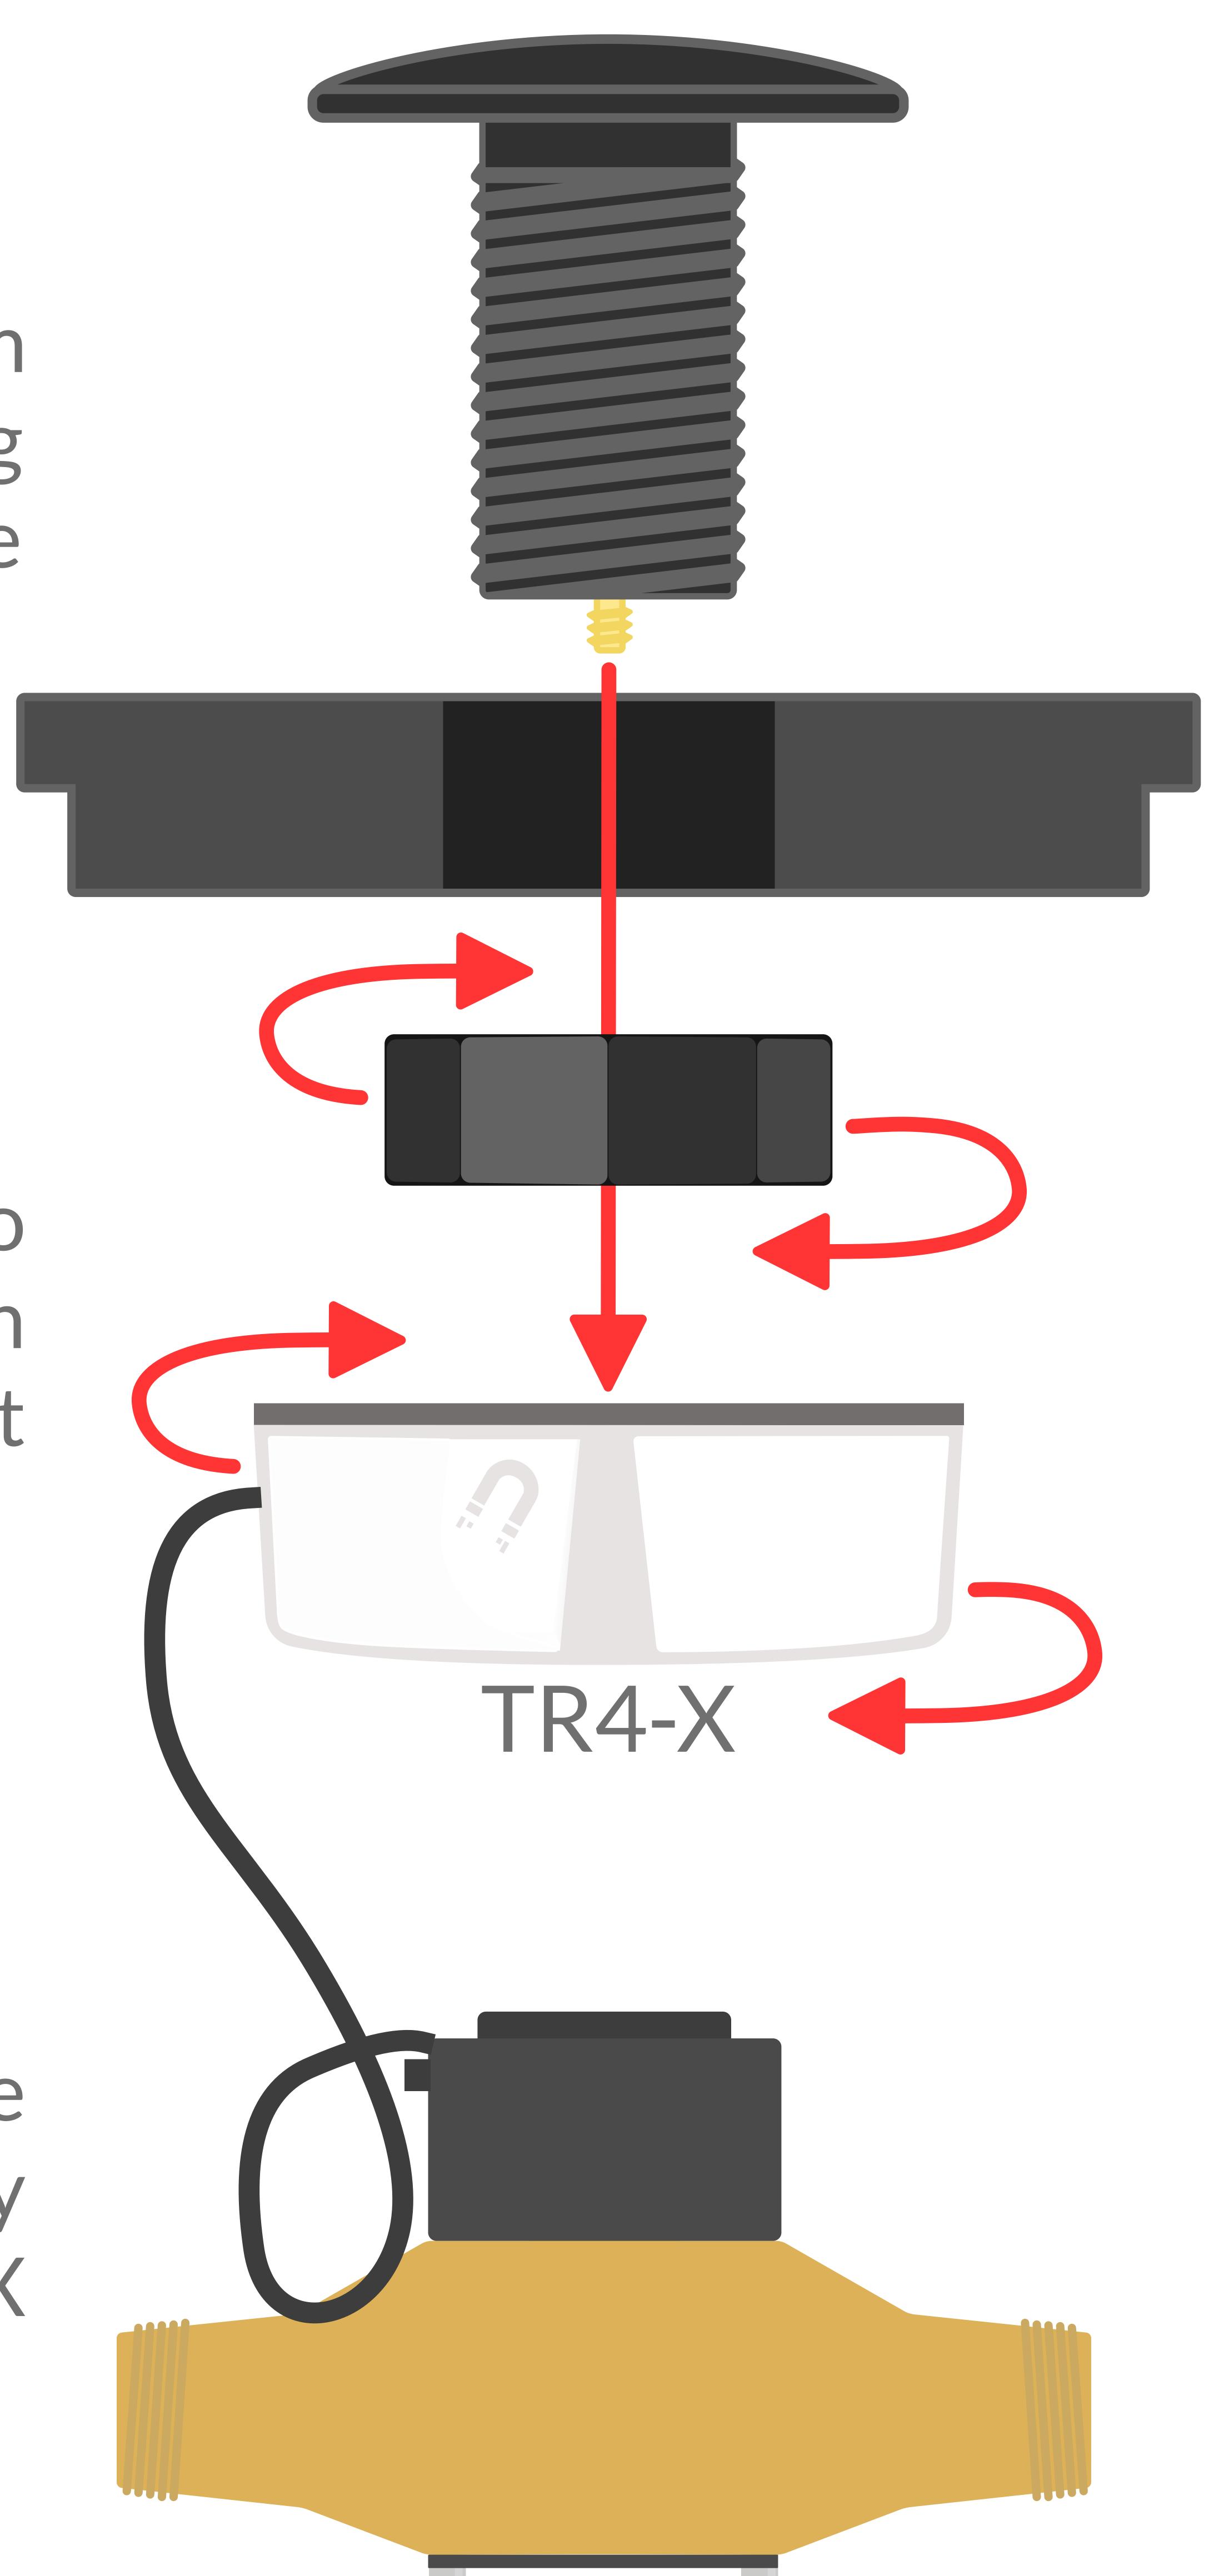

### 1) Remove Lid Cutout

Remove the round mounting cutout from the meter pit lid, exposing the lid's mounting hole. The TR4-X Pit Lid Mount is compatible with hole sigzes from 43mm to 54mm.

### 2) Attach the TR4-X

Insert the Pit Lid Mount and secure it to the lid using the provided mount nut. Then secure the TR4-X to the Pit Lid Mount utilizing the built-in threaded fastener.

#### 3) Connect Cables

Splice the wiring of the TR4-X and the water meter using the NextCentury waterproof Field Splice Kit. See TR4-X wiring guide for proper wire connections.